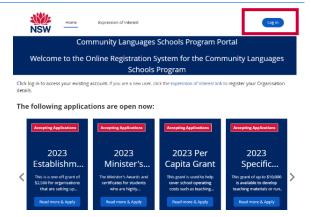

## Community Languages Schools Program Portal Logging in User guide

 If it is not your first time logging in to the portal, go to the <u>Community Languages Schools Program</u> portal page and click Log in.