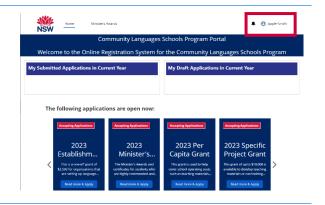

3. You will then be directed to the **Community** Languages Schools Program portal homepage.

Note, you can access your account details by clicking your name in the top right corner of the homepage.