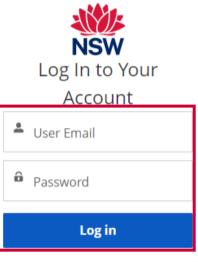

## 2. On the Log In to Your Account page, enter your User Email and Password.

Click Log in.

Note, the User Email is the email address of the school's licence holder.

Forgot your password? Please note 'User Email' is your registered user email. Back to home page